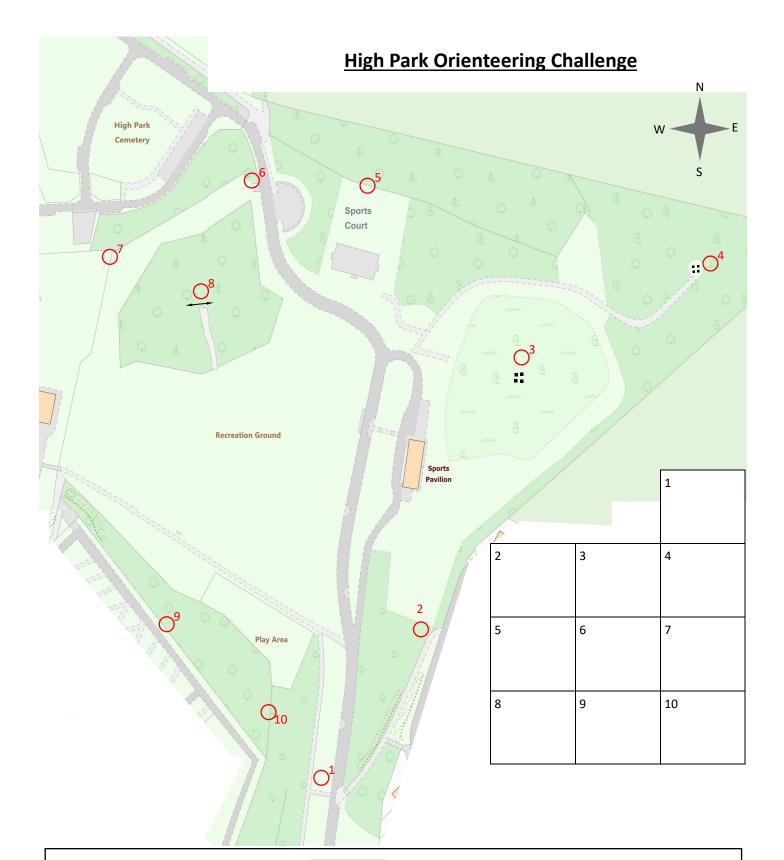

There are 10 controls hidden around the park, each control is marked on this map along with that is also written on the control.

each **<u>purple</u>** control has a number and a letter. The number of its location. Once you find the control take a note of the letter

## **Control location clues**

- 1. Tree near path
- 2. Tree near path
- 3. Tree north side of rocks
- 4. Tree north / east of campfire circle
- 5. Fence post
- 6. Fence Post near steps
- 7. Tree corner of Fence
- 8. Tree behind bench
- 9. Tree opposite pillar
- **10. Millennium project**